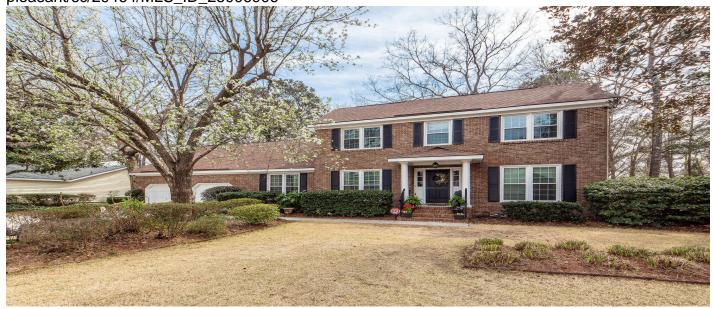

# 874 Law Lane, Mount Pleasant, 29464, SC

https://greathomesofcharleston.com/properties/874-law-lane/mount-pleasant/sc/29464/MLS\_ID\_25006906

## Price - \$1,200,000

| Bedrooms | Baths | Half Baths | SqFt | Lot Size | Year Built | DOM     |
|----------|-------|------------|------|----------|------------|---------|
| 5        | 2     | 2          | 3093 | 0.3200   | 1977       | 41 Days |

#### **Description**

Welcome to this elegant 2-story, 3093 sq. ft. brick traditional home, nestled in the highly desirable Snee Farm Country Club. This spacious residence boasts 5 bedrooms, 2 full baths, and 2 half baths, with the luxurious main bedroom conveniently located on the first floor. Upon entering, you'll find a bright and inviting formal living room and a separate formal dining room, ideal for entertaining guests. The heart of the home is the expansive family room, featuring a soaring vaulted ceiling and a cozy fireplace, perfect for gathering with family and friends. The main floor also includes stunning hardwood floors in the living areas and main bedroom, adding a touch of warmth and sophistication. The kitchen is a chef's dream, complete withshaker-style cabinets, beautiful granite countertops, a wine cooler, and ceramic tile flooring. Adjacent to the kitchen, the sunroom offers a peaceful retreat with views of the beautifully landscaped backyard. Upstairs, you'll find four generously sized bedrooms, all newly carpeted, plus a bonus craft room or office space, providing ample flexibility for any lifestyle. Outside, the large, meticulously landscaped lot provides both beauty and privacy, with an irrigation system to keep your yard looking pristine year-round. A privacy fence adds an extra layer of seclusion, making this home a true sanctuary. This stunning home offers the perfect blend of traditional charm and modern amenities in an