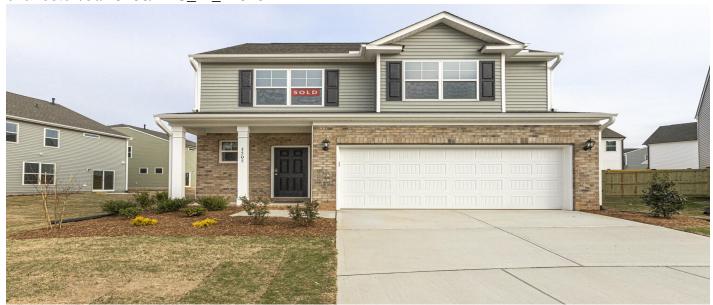

# **Description**

The Ellerbe is a two-story, three-bedroom, two-and-a-half-bath home with a spacious, open family room, kitchen, island, pantry, a separate breakfast area, and a covered rear porch. The second floor features all three bedrooms, including the primary suite with a walk-in closet and primary shower option, a laundry room, a hall bathroom, and a loft area. To be completed September/October.