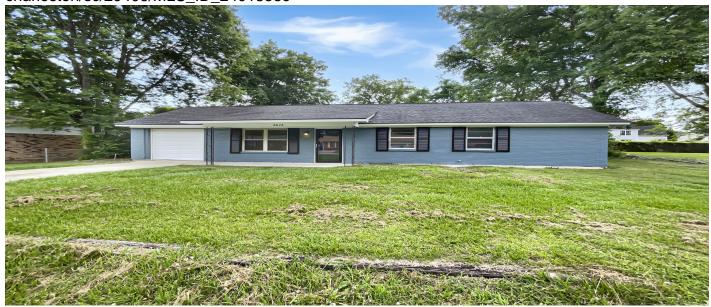

# 8828 Auburn Drive, North Charleston, 29406, SC

https://greathomesofcharleston.com/properties/8828-auburn-drive/north-charleston/sc/29406/MLS\_ID\_24013389

## **Price - \$245,000**

| Bedrooms | Baths | SqFt | Lot Size | Year Built | DOM      |
|----------|-------|------|----------|------------|----------|
| 3        | 1     | 916  | 0.0200   | 1971       | 326 Days |

#### **Description**

Seller may consider buyer concessions if made in an offer. Welcome to this charming home that offers a perfect blend of warmth and sophistication. The neutral color paint scheme creates a calming atmosphere upon entry. The well-appointed kitchen with stainless steel appliances and accent backsplash adds both style and functionality to the home. The generously sized fenced-in backyard and patio provide a private outdoor retreat for dining or relaxation. The fresh interior paint and upgrades like partial flooring replacement enhance the modern and timeless look of the interiors. The addition of new appliances further elevates the allure of the property. Overall, this home seems to offer a wonderful balance of comfort.