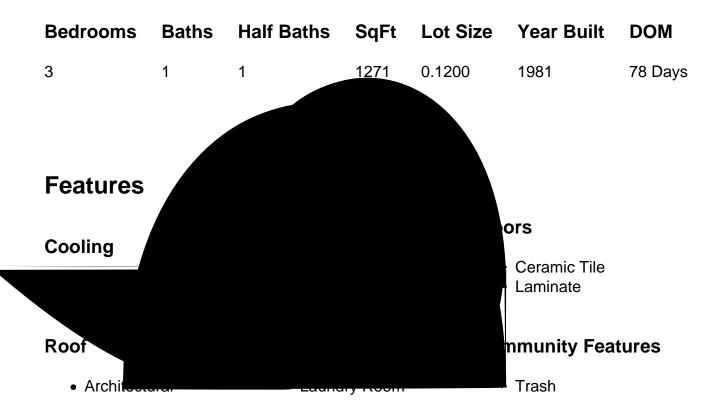

#### **Interior Features**

- Ceiling -Cathedral/Vaulted
- Ceiling Smooth
- Family
- Entrance Foyer
- Separate Dining

#### Utilities

- Dominion Energy
- Mt. P. W/S Comm

#### **Fireplace Features**

- Family Room
- Gas Connection
- One

#### **Window Features**

• Window Treatments -Some

# Lot Features

- 0 .5 Acre
- Other
  - Ceiling Fan(s)