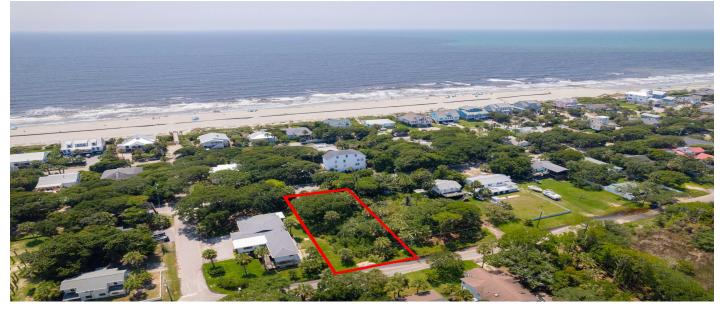

### Description

Builders! Come see this beautiful street to street 0.24 acre lot located on the desirable East Ashley Avenue. Your front driveway can be on East Ashley or East Cooper. Once built up, the house could have views of the river. Lot dimensions are 70' wide by 150' long. The JD wetland permit is approved to fill the small wetland area from the army corps. New construction houses in the areas are selling for \$1.5M+. Would be a fantastic personal residence, or vacation home, or beach rental!