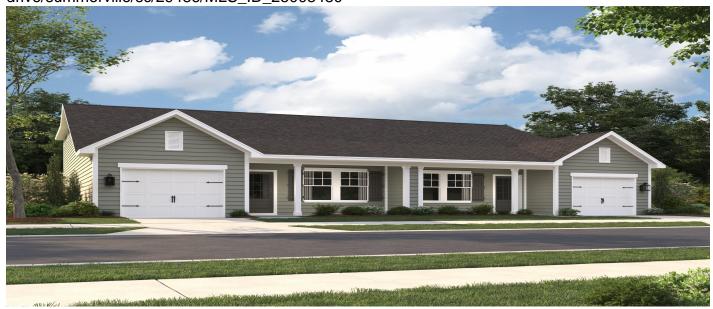

# **Description**

This 2 bedroom 2 bathroom Palmetto end unit has one of the largest homesites in the community! It backs to a landscaping area and trees for privacy. The kitchen is adorned with light grey shaker cabinets, quartz countertops, and designer backsplash tile. Gas stove, stainless appliances, pendant prewires, and nickel hardware. Luxury vinyl plank flooring in the main areas of the home, and the primary bedroom has dual vanities, a tile shower, and walk in closet.