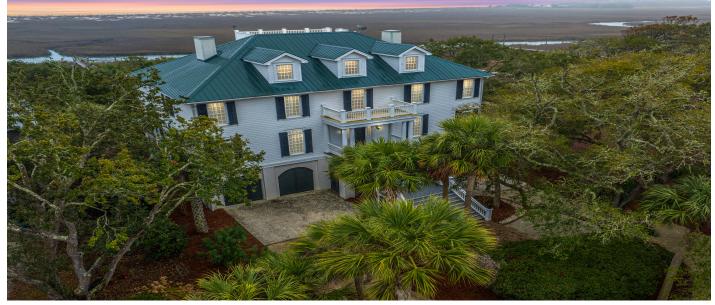

# 944 Hammocks Way, Edisto Island, 29438, SC

https://greathomesofcharleston.com/properties/944-hammocks-way/edisto-island/sc/29438/MLS\_ID\_25006808

#### Price - \$2,100,000

| Bedrooms | Baths | Half Baths | SqFt | Lot Size | Year Built | DOM     |
|----------|-------|------------|------|----------|------------|---------|
| 6        | 6     | 1          | 4140 | 0.7000   | 2006       | 17 Days |

#### Description

SPLENDOR ON THE CREEK! Grand home with dock overlooking Marsh, Creek & Ocean. This 6BR-6 1/2 BA 2-story beauty offers all creature comforts imaginable & comes designer furnished (a few exceptions) & decorated. Granite, Marble, Elevator, Fireplaces, Heart Pine-1st quality design & execution. Boating, Fishing, & Beaching - all in one. COME SEE THE BEST ON THE COAST!!