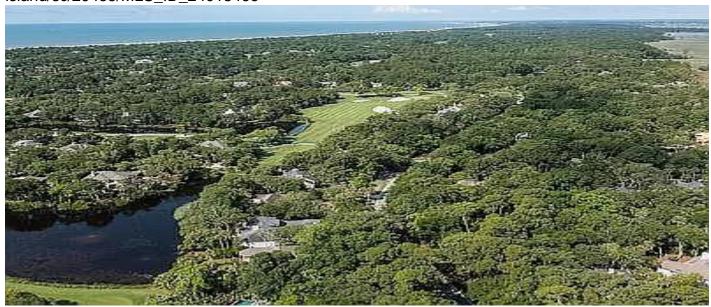

## **Description**

Have you been looking for the perfect spot to build your Kiawah dream home? Then, welcome to 96 Governor's Drive, located behind the 2nd security gate. This half-acre lot is filled with magnolias, palmettos, and live oaks, placing you in the heart of Kiawah Island. You have easy access to all the island offers, including golf, dining shopping, the beach, and the marsh lookout tower. This extra large and deep allows you to build your dream home with added privacy. A governor's club membership is available.