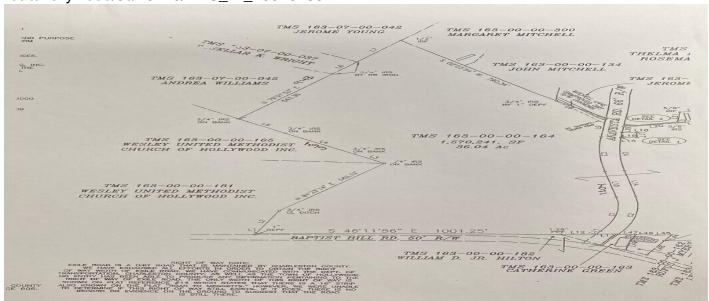

#### **Description**

36 acres zoned Light Industrial in the Town of Hollywood SC. Current recorded plat consist of 10 lots w individual TMS's. Great income producing potential for metal buildings or warehouses. Current zoning allows for (58 res lots) 15,000 sqft minimum lot size for residential use with individual septic systems. NO SEWER available! Pulic water IS available. 1100ft+/- ft paved road frontage on Annavesta Rd. Flood Zone X. Sellers would consider selling 21.36 acres consisting of (Lots 7, 8, 9 and Residual Tract A) if buyer doesnt need 36 acres, price TBD. Lots 7, 8 & 9 are 2.7 acres each for \$229,900 MLS # 23011420. Unlimited potential and great investment opportunity! Walking distance to the New Hollywood Library, Hollywood Town Hall, Piggly Wiggly, Dollar General and Hollywood Town Center.