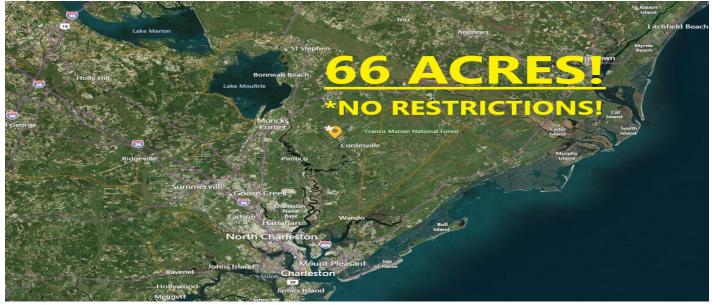

### Description

\*\*\*\*\* LOOKING FOR PRIVACY!? - HUNTING - RECREATION!?\*\*\* HOW ABOUT.... 65+ ACRES\*\* IN BERKELEY COUNTY, JUST OUTSIDE OF MONCKS CORNER!! -- THE SKY IS THE LIMIT HERE! -LESS THAN 10 MILES FROM MONCKS CORNER & LAKE MOULTRIE!- Currently zoned AG (Agricultural) used for timber. -- Seller will NOT pay Rollback Taxes, this is a buyer cost if they intend to change the usage! (No utilities at site, this is a buyer expense. (will be well & septic) \*\*\*\* SHOWING - (We are in the process of obtaining the legal ingress access through a 50' easement, leading from Backwoods way. Once we have this mapped, we will post directions.