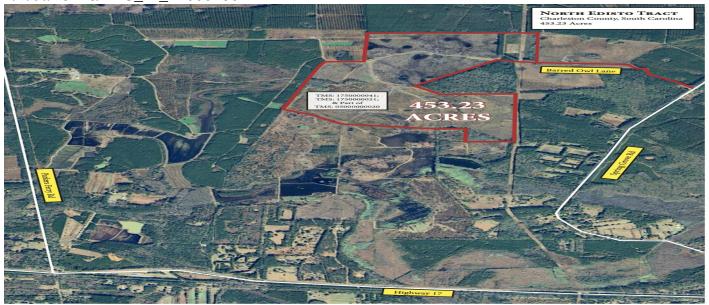

#### **Description**

PLEASE NOTE THE ACREAGE IS NOT CORRECT, THERE ARE MULTIPLE PARCELS. Introducing North Edisto Tract. An exceptional opportunity to acquire a prestigious 453.23 acre property nestled in the captivating low country, conveniently located 20min from Charleston. The property offers gated access from the Barred Owl Lane, accessible from Spring Road via Hwy 17S. The property features a comprehensive road system that ensures easy navigation throughout. Additionally, it boasts a 2acre recreational field, perfect for outdoor enthusiasts. With 180 acres of meticulously replanted loblolly timber, this property showcases a sustainable and thriving ecosystem. A comprehensive timber management plan further enhances the value and potential of this remarkable investment. Notably, this property is free from any easements, providing the utmost privacy and flexibility. Don't miss the opportunity to own this prestigious and unparalleled property in the sought-after low country.