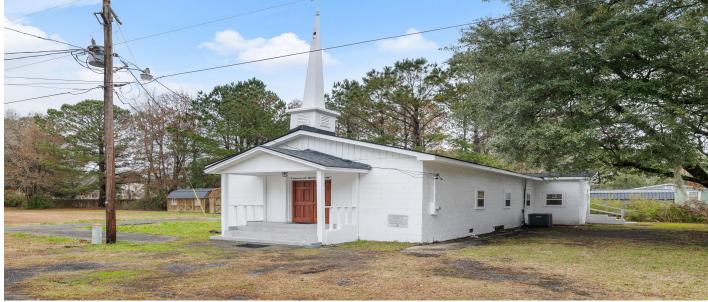

### Description

Mount Pleasant Church/Chapel and Land For Sale. Commercial and Residential Uses in 29466 An existing 2,500 square foot chapel, worship or civic venue restored and available for sale. The property is move in ready, has pews if you are interested and also comes with residual land on this 0.62 acre site a few lots of Highway 41 in popular North Mount Pleasant. This property is ideal for an organization needing a place of worship or gathering and can even be a home for your pastor or leader if you would like to build residential properties on the vacant land next door. The owner has finished a fantastic renovation making this venue move in ready for your group. Zoned Residential. Recognized as Commercial by The Town of Mount Pleasant.