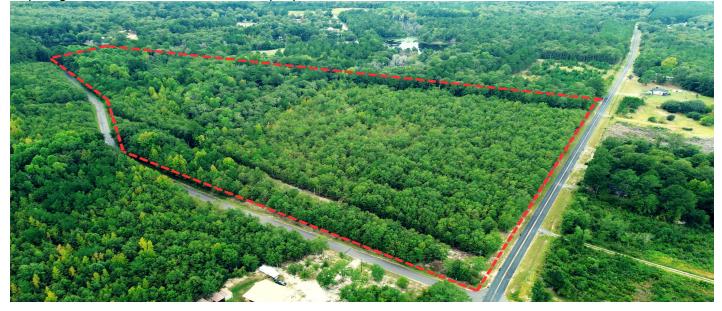

### Description

Discover the endless possibilities with this sprawling piece of vacant land in Neeses, SC--a perfect canvas for your dream home or as a serene hunting retreat. This land offers the unique advantage of two accessible roads, Butler Drive and Water Tank Road, framing the perfect entry to your future estate or rustic getaway. Spanning a generous acreage, this property is already equipped with electricity and access to a water main, setting the stage for a straightforward build. Needing to be perked, it offers a blank slate for various development opportunities, whether you're looking to construct a family home or a weekend cabin in the woods. Cont....For those who envision a divided plot, the seller has expressed openness to subdividing the land to suit different needs or investment aspirations. Furthermore, the opportunity for owner financing with a substantial down payment makes this an attractive option for those looking to ease into ownership. Situated comfortably near essential community features, this location ensures that you're never too far from everyday needs. North Middle/High School is mere minutes away, ensuring educational needs are met with ease, while Carson Park offers recreational activities close by, perfect for weekend picnics or morning jogs. This property is only 50 minutes from Columbia, SC and about 1 1/2 hours from Charleston, SC! Whether you're an investor looking for the next big opportunity, or a future homeowner aiming to plant roots in a serene, picturesque setting, this Neeses property offers the promise of something truly special. Don't let this be 'the one that got away'venture out to where the grass is greener, and the possibilities are limitless.