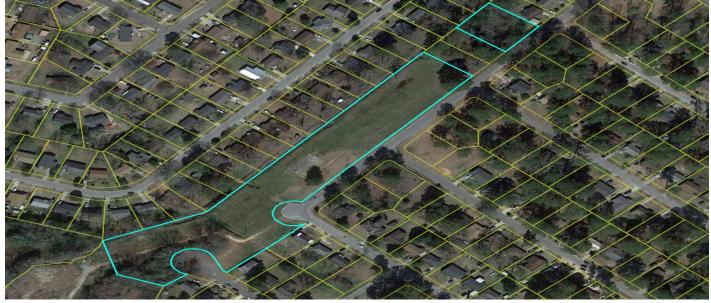

#### Description

Great opportunity to own and develop 20 Lots in Columbia. LOTS 5 THRU 17 20 & 21 BLK A & LOTS 9 THRU 13 BLK L. Multiple entry points off Candlelight Drive. Properties surrounded by previously developed homes. Primary Zoning is RS-HD(The RS-HD District is intended as a predominately single-family, detached residential district, and the requirements for this district that has higher densities and smaller permitted lot sizes are designed to maintain a suitable environment for single-family living. In addition to detached single-family development, the RS-HD District also permits attached single-family dwellings and nonresidential development typically found in residential areas.) TMS: R135130544