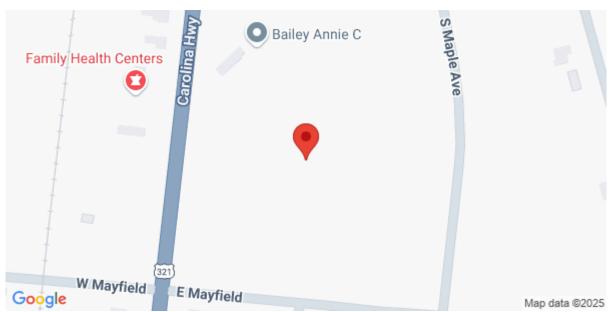

# Carolina Highway, Denmark, 29042, SC

https://greathomesofcharleston.com/properties/carolina-highway/denmark/sc/29042/MLS\_ID\_24028966

**Price - \$65,000** 

Lot Size DOM

15.6000 140 Days

## **Description**

Located in the city limits of Denmark, SC, this vacant land has unlimited possibilities for your future business! This small town is the home of artist Jim Harrison, both Denmark Technical College and Voorhees University and the delicious Nelson's Wee Bake. This is a large parcel of land consisting of four properties (TMS# 0038-07-02-001, TMS# 0038-07-02-008, TMS# 0038-07-02-006, TMS# 0038-07-02-002) and has access to road frontage from three sides. Only about an hour drive from Aiken and Columbia, come take a look at this great investment opportunity!

## **Check On Site**

https://greathomesofcharleston.com/properties/carolina-highway/denmark/sc/29042/MLS\_ID\_24028966

Location

Carolina Highway, Denmark, 29042, SC