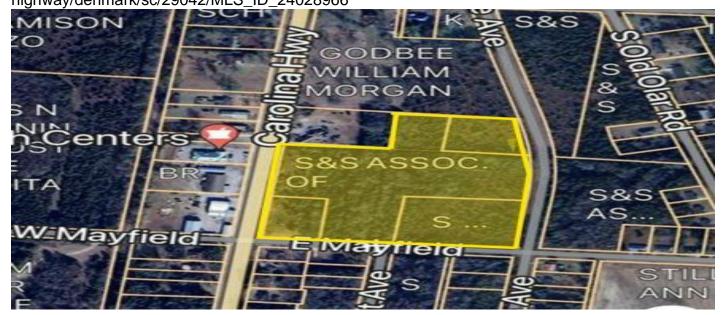

# Carolina Highway, Denmark, 29042, SC

https://greathomesofcharleston.com/properties/carolina-highway/denmark/sc/29042/MLS\_ID\_24028966

**Price - \$65,000** 

Lot Size DOM

15.6000 140 Days

## **Description**

Located in the city limits of Denmark, SC, this vacant land has unlimited possibilities for your future business! This small town is the home of artist Jim Harrison, both Denmark Technical College and Voorhees University and the delicious Nelson's Wee Bake. This is a large parcel of land consisting of four properties (TMS# 0038-07-02-001, TMS# 0038-07-02-008, TMS# 0038-07-02-006, TMS# 0038-07-02-002) and has access to road frontage from three sides. Only about an hour drive from Aiken and Columbia, come take a look at this great investment opportunity!

## **Check On Site**

https://greathomesofcharleston.com/properties/carolina-highway/denmark/sc/29042/MLS\_ID\_24028966

Location

Carolina Highway, Denmark, 29042, SC