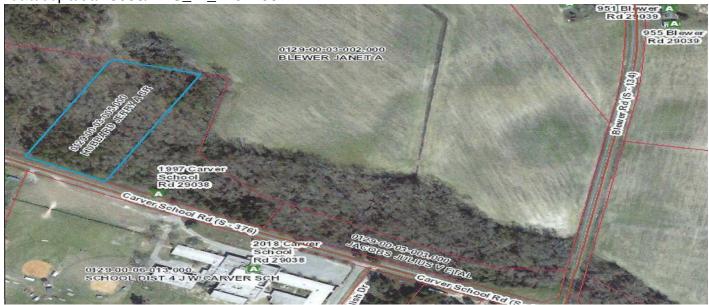

# Carver School Road, Cope, 29038, SC

https://greathomesofcharleston.com/properties/carver-school-road/cope/sc/29038/MLS\_ID\_24022381

**Price - \$18,000** 

Lot Size DOM

4.5100 1072 Days

# **Description**

4.51 acres.