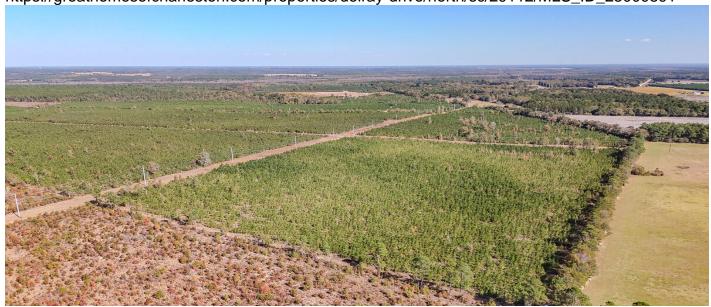

#### **Description**

Welcome to the Delray South Tract, +/- 74 acres of land for sale in North, SC.Timber InvestmentTransform your financial future! With pre-merchantable loblolly pine plantations, this tract offers land plus a golden opportunity for a long-term investment. Adventure Awaits With approximately 900 feet of road frontage and easy access to power, the land is perfect for building your dream home or getaway cabin. From deer and turkey hunting and countless outdoor activities, the Delray South Tract is your playground. Prime LocationOnly forty-five minutes from Columbia and thirty minutes from Orangeburg, enjoy the best of both worlds--convenience and tranquility. This tract's prime location ensures you're never far from urban amenities while enjoying the peace of nature.