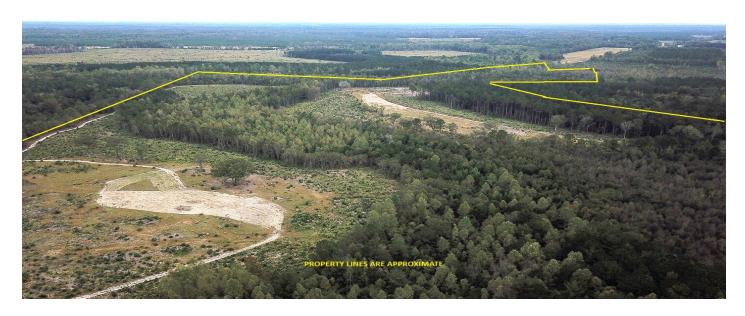

## **Description**

The Fellowship Road tract (187.08) is in Barnwell County. The property has approximately 110 acres of timberland and 75 acres+/- of recent cutover that is in the process of being replanted. The property borders a large creek on the South side for approximately 5300 ft. There are also two small creeks on the property creating a wildlife water source and a potential pond site. Parcel has approximately 900 ft. of paved road frontage. Nice recreational/hunting tract. Barnwell County TMS-050-00-005,051-00-00-017, and 034-00-00-073.