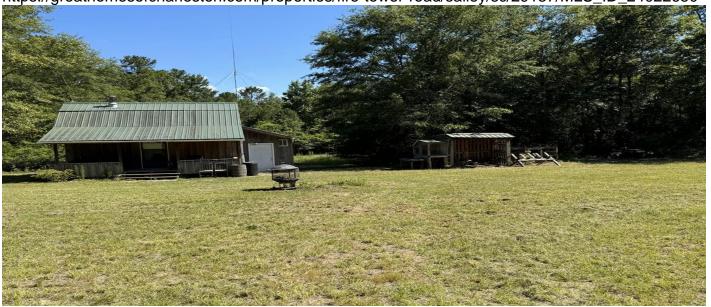

## **Description**

Two lots totaling 15 Acres. Great location for hunting club or living off the grid. Main cabin sleeps 6-8 people. Solar panels in place for energy efficiency. Wood burning stove from floor to ceiling, Tool shed attached with exterior entrance. Sit on the front porch noting the activity in the adjacent Chicken coop and Bunny Run. 2nd dwelling with 2 rooms for additional guests as needed. Huge storage shed for four wheelers or equipment to maintain the grounds. The possibilities are endless!