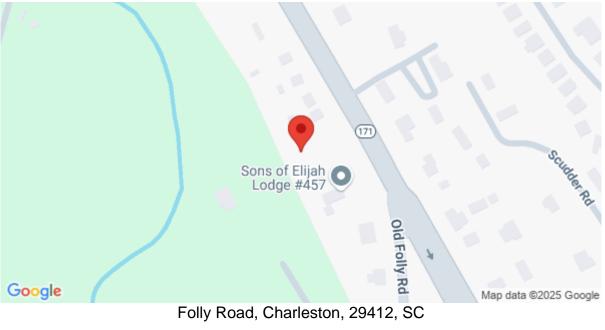

# Folly Road, Charleston, 29412, SC

https://greathomesofcharleston.com/properties/folly-road/charleston/sc/29412/MLS\_ID\_24015136

Price - \$250,000

Lot Size DOM

0.8900 300 Days

## Location