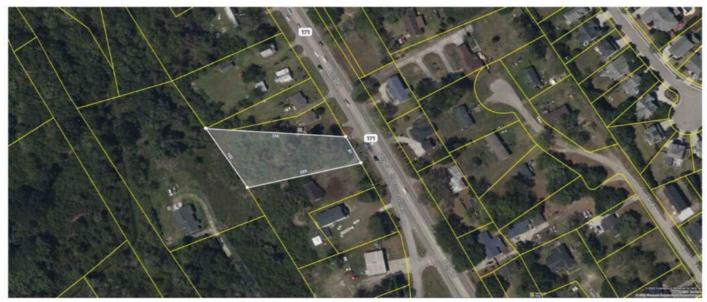

# Folly Road, Charleston, 29412, SC

https://greathomesofcharleston.com/properties/folly-road/charleston/sc/29412/MLS\_ID\_24015136

Price - \$250,000

Lot Size DOM

0.8900 300 Days

# **Description**

Sizable lot located in the heart of development on James Island. Options to connect to the public sewer and water.. Minutes from Folly Beach with direct access & egress to Folly Rd. Property has gone through the probate and appraisal (required by the judge) process.