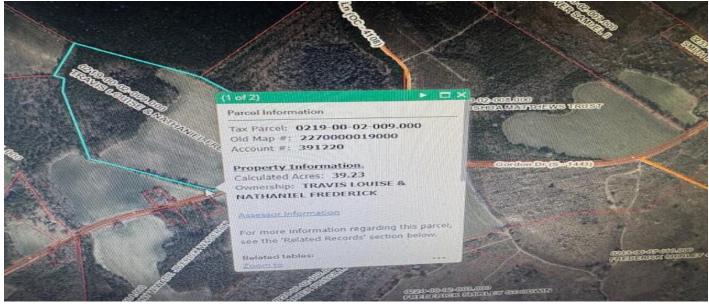

#### Price - \$196,150

| Lot Size | DOM |
|----------|-----|
|----------|-----|

39.2300 25 Days

## Description

Mahogany Lane MLS 25006540 (33.13 acres) and Gordon Drive MLS 25006536 (39.23 acres) are being sold together. See MLS sheets for each price.