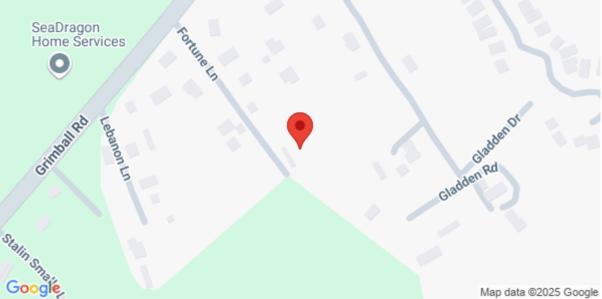

/grimball-rd/charleston/sc/29412/MLS\_ID\_18021728



#### Price - \$179,000

0.9000 2443 Days

#### **Features**

#### Lot Features

- Wooded
- .5 1 Acre

#### Description

Fantastic lot on Grimball Rd. If you are looking for room to grow and to build that dream home then this lot is for you. Nearly an acre, 0.9 wooded lot located directly across from the Septima P. Clark Corporate Academy. Close to Folly Beach, James Island Park, and shops. Located in an X flood zone. Heirs property, title will be cleared prior to closing.

# SEE THIS PROPERTY



### **James Schiller**

Realtor, Brand Name Real Estate

Phone: 18434788061

Email: jameseschiller@gmail.com

# **Check On Site**



https://greathomesofcharleston.com/properties/grimball-rd/charleston/sc/29412/MLS\_ID\_18021728

#### Location



Grimball Rd, Charleston, 29412, SC