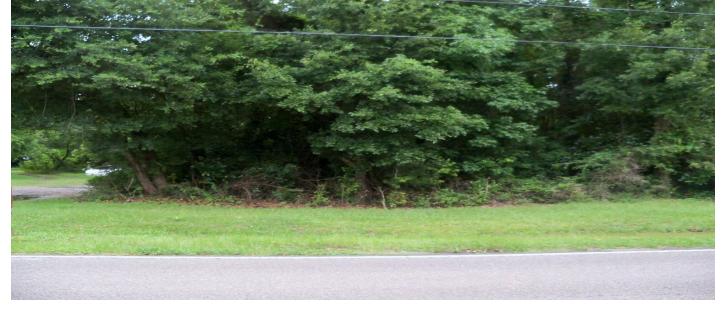

#### Lot Features

- Wooded
- .5 1 Acre

#### Description

Fantastic lot on Grimball Rd. If you are looking for room to grow and to build that dream home then this lot is for you. Nearly an acre, 0.9 wooded lot located directly across from the Septima P. Clark Corporate Academy. Close to Folly Beach, James Island Park, and shops. Located in an X flood zone. Heirs property, title will be cleared prior to closing.