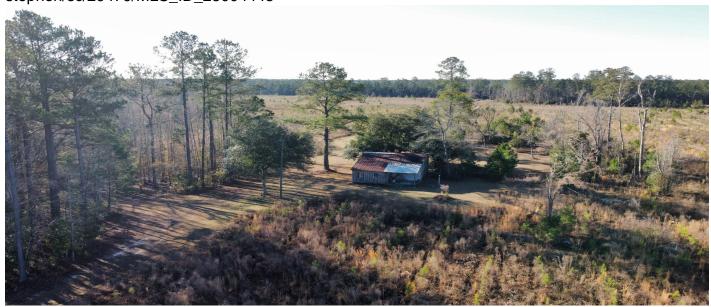

### **Description**

Welcome to this expansive 450 +/- acre property located along the beautiful Wadboo Creek in Berkeley County, SC. This parcel offers a prime opportunity for timber investment with almost 100 Acres of 2 year old pines. This property includes a rustic shed, perfect for storing equipment or as a base camp for outdoor activities. The mix of upland timber and bottomland provides great hunting for a variety of game including, Deer, Turkey, Duck and more. The property is located in between Bonneau and Saint Stephen, Less than and hour from Charleston and and only 20 minutes from Moncks Corner and just minutes from Lake Moultrie.