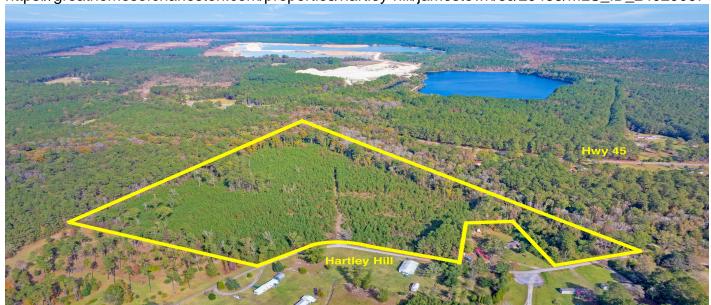

#### **Description**

Looking for endless adventure? This 29.57-acre property borders the Francis Marion National Forest, offering access to 263,904 acres of trails, hunting and outdoor excitement. The land features young pines, a scenic branch for drainage and a private drive, providing seclusion while remaining just 30 minutes from Moncks Corner and Mount Pleasant. Nature lovers will appreciate proximity to waterways, including the Santee River Boat Launch (5 minutes), Lake Moultrie (30 minutes) and McClellanville's saltwater bay boat launch (25 minutes). If you work from home... YES, fiber internet is also available. This versatile tract offers endless possibilities: subdivide for development, create a recreational retreat or build a dream homestead. Hartley Hill is everything you've been waiting for!