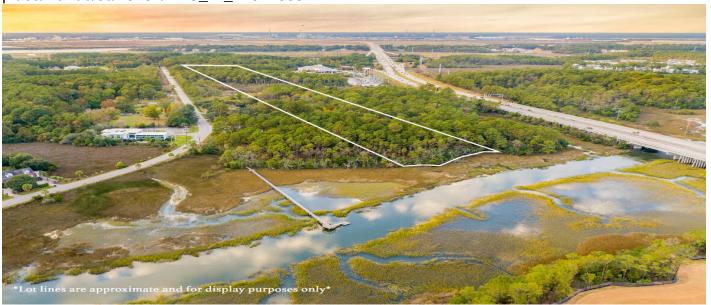

# Harvest Time Place, Wando, 29492, SC

https://greathomesofcharleston.com/properties/harvest-time-place/wando/sc/29492/MLS\_ID\_24027869

Price - \$5,000,000

Lot Size DOM

10.8200 151 Days

#### **Lot Features**

- 10+ Acres
- Wooded

#### **Description**

Discover this private oasis nestled beside the tranquil waters of Nowell Creek. This stunning parcel spans just under eleven acres, one of very few remaining lots of this size, offering the perfect blend of natural beauty, serenity, and convenience. Located next to Nowell Creek Village and close to WaterFront Park and the heart of downtown Daniel Island where you can enjoy boating or dining out at the Dime or The Kings Tide. With easy access to the bustling charm of downtown Charleston and the pristine beaches of the Lowcountry, this location offers the best of both worlds. You'll enjoy a peaceful, nature-filled environment while still being just moments away from fine dining, shopping, and all that Daniel Island and the greater Charleston area have to offer