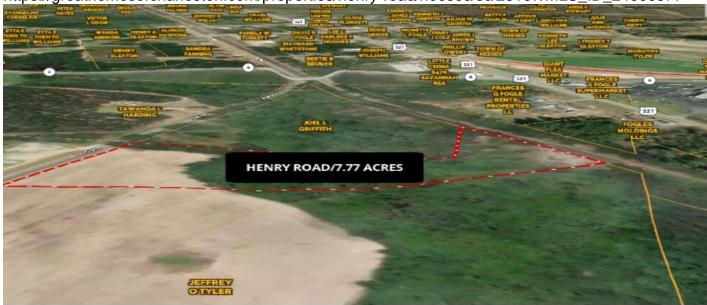

# Henry Road, Neeses, 29107, SC

https://greathomesofcharleston.com/properties/henry-road/neeses/sc/29107/MLS\_ID\_24000577

**Price - \$50,000** 

Lot Size DOM

7.7700 454 Days

#### **Description**

Nestled strategically in a coveted location, this 7.77-acre property promises a plethora of opportunities for astute buyers. Boasting an agricultural zoning, it presents a canvas for your envisioned project, whether commercial development or the creation of your dream home. The allure of this property is further underscored by its generous 400 feet of frontage along Henry Rd, ensuring visibility and accessibility--a cornerstone for any thriving endeavor. Its potential for commercial development beckons entrepreneurs seeking a strategic locale to establish their ventures. Equally, for those dreaming of a tranguil abode, this vast expanse holds the promise of a serene homesite. It's imperative to note that this property was procured through a tax auction and will be conveyed to the new owner via a quit claim deeda transactional aspect necessitating prudent legal guidance. Prospective buyers are strongly advised to seek counsel from legal experts to grasp the nuances and implications of this particular deed type comprehensively. Moreover, a crucial step toward harnessing the full potential of this property involves conducting a perk test. This evaluation will ascertain the eligibility for well and septic systems, pivotal elements for any prospective development or residential undertaking. The responsibility for conducting due diligence, encompassing zoning regulations, deed specifics, school districts, and the perk test, rests with the buyer and their agents. Seize this opportunity to delve into the potential of this 7.77acre canvas! Every aspect of this property unveils a realm of possibilities, awaiting your vision and careful consideration. Property is located directly across from Carolina Industrial Coating. Reference Orangeburg County GIS for more detailed information using TMS # 00570006001000.