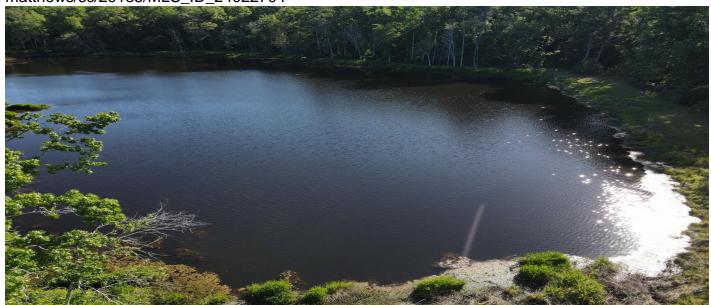

## **Description**

Secluded, quiet and peaceful, almost 38 acres, yet 2 miles to I 26 intersection with a dozen restaurants, service stations, 3 miles to hospital. The 5 acre 70 year old, spring fed pond was built by The Corps of Engineers and could probably not be replicated today. Pond is stocked with bream, bass and catfish. Total privacy, mature forests, cabin or home sites overlooking pond. Pond is up to 20 feet deep.