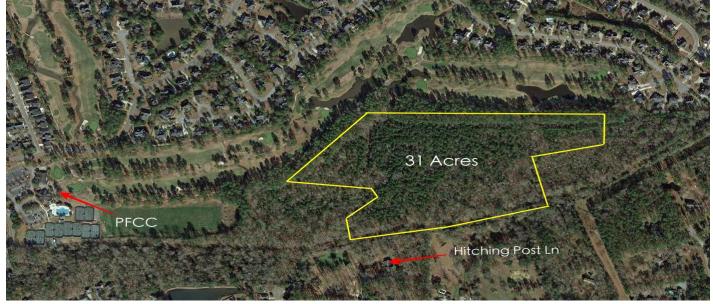

## Price - \$5,200,000

- Lot Size DOM
- 31.5000 1958 Days

#### **Lot Features**

- 10+ Acres
- On Golf Course
- Wooded

## Description

LOCATION, LOCATION! 31.50 acres on a golf course! Fantastic building opportunity for multifamily, single family, etc.! Zoned R4 which is a multi-family zoning that ALLOWS single family (for single family, it refers back to Zone R1 rules -minimum of 14,500 sqft per lot.