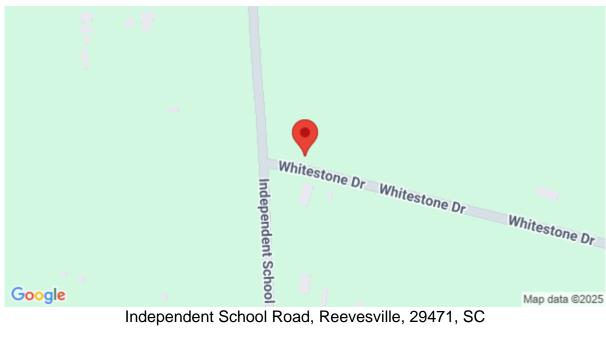

# Independent School Road, Reevesville, 29471, SC

https://greathomesofcharleston.com/properties/independent-school-road/reevesville/sc/29471/MLS\_ID\_25001041

**Price - \$42,000** 

Lot Size DOM

3.0000 85 Days

## **Description**

3-acre parcel located in Dorchester County in the area of Reevesville. Suitable for manufactured homes or single-family construction. Soil sample test will be needed to ensure well/septic eligibility. Cash Purchase only. Property is located on the corner of Whitestone Drive and Independent School Rd. Deed will transfer via a quit claim deed. Buyers are encouraged to seek advice from a legal professional on important facts about this type of deed.