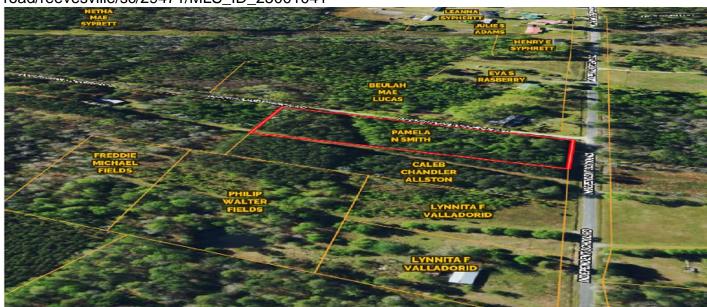

## **Description**

3-acre parcel located in Dorchester County in the area of Reevesville. Suitable for manufactured homes or single-family construction. Soil sample test will be needed to ensure well/septic eligibility. Cash Purchase only. Property is located on the corner of Whitestone Drive and Independent School Rd. Deed will transfer via a quit claim deed. Buyers are encouraged to seek advice from a legal professional on important facts about this type of deed.