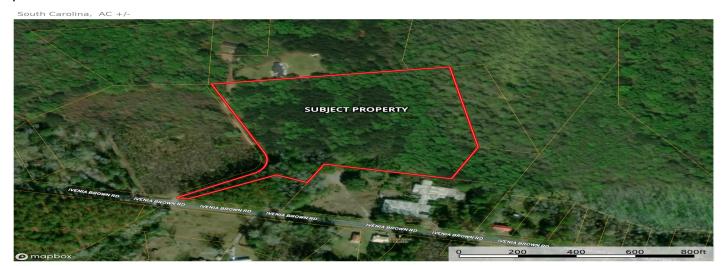

# **Description**

This 10.2-acre wooded lot is perfect for anyone seeking privacy to build a home or place a mobile home. With no restrictions and no HOA, this property offers great freedom. Buyers are responsible for verifying all necessary details for purchase. Located 42.3 miles from Charleston, 14.4 miles from Walterboro, and 27.2 miles from Beaufort.