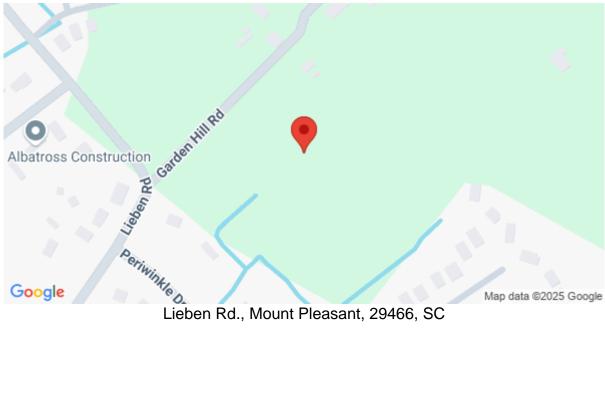

# Lieben Rd., Mount Pleasant, 29466, SC

https://greathomesofcharleston.com/properties/lieben-rd/mount-pleasant/sc/29466/MLS\_ID\_21005962

Price - \$3,000,000

Lot Size DOM

9.9600 1492 Days

### **Description**

9.96 acre parcel being sold, just off Hwy 17 opposite Carolina Park Community, close to Copahee Sound on Lieben and Garden Hill Rd. Community growth and development abounds in this area. This is a unique opportunity and potential for developer/builders and private investors. Don't miss this chance to acquire land in the newest growing area close to the Low Country Coastal Waters of Copahee Sound; just minutes from Mt. Pleasant and historic Downtown Charleston via the Ravenel Bridge. Plat map contained in mls documents area of system.