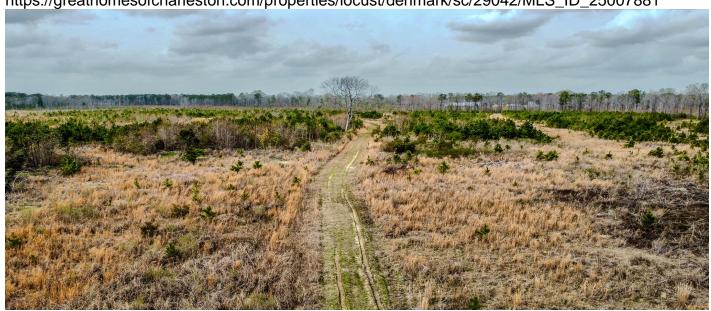

#### **Description**

The Denmark Industrial Development Tract consists of +/- 137 acres of land for sale. This property, located in Bamberg County, SC, offers the new owner complete flexibility as there are no conservation easements in place. Situated just outside of Denmark, SC, the property features internal roads, natural regeneration pines, and mature hardwoods. City water, power, and fiber internet are available, making it ideal for a variety of uses.Prime LocationLocated just off of Highway 321 and adjacent to Denmark city limits, this +/- 137-acre tract offers convenient access to major cities in an hour or less. Aiken is about 30 miles away, Columbia is 45 miles and Augusta is 50 miles. In addition, growing areas, such as Orangeburg and Walterboro, are nearby.Ready for Development With city water, power, and fiber internet readily available, plus an internal road bisecting the property, this tract is fully equipped for development. Adding to the development potential, Locust Avenue and Mayfield Road provide approximately 2,560 feet of road frontage. Natural Beauty and Wildlife Enjoy the picturesque setting of natural regeneration pines combined with mature hardwoods. Hunters and outdoor enthusiasts will appreciate the established food plots. Finally, we must mention the tract's two wet weather ponds and three existing box blinds.