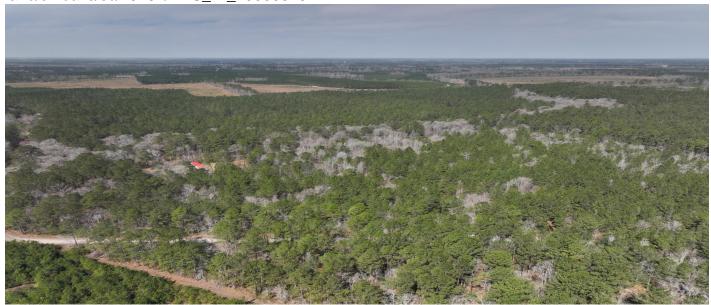

#### **Description**

Looking for a profitable investment in timber and natural beauty? This 22.2-acre tract ofLand is perfect for a rural homestead. It offers both scenic value and long-term timbergrowth potential. Located in the heart of South Carolina's vibrant forestry region, thisproperty provides an excellent opportunity for landowners and investors looking to buildequity through timber harvesting or simply enjoy the tranquility of rural land. Deer andturkey are present, and a small creek flows through the back of the acres. WetlandDelineation has been completed as well as environmental study confirming it will perkfor well and septic. Total Wetlands are 1.6 acres along the creek on the back propertyline. Property Features: · Mixed 10-to-20-year-old natural pines. · Recent Survey on Hand · Easily accessible well maintained dirt road at the dead end. · POWER is at the front of the property on the road. · Seller will split into two 11.1-acre tracts for \$95,000 each if a buyer would like a smaller tract. · Environmental Study has been done and confirms the property will perk for well and septic. · Wetlands Delineation confirms only 1.6 acres of wetland on the back line of the property where the small creek flows. Additional Highlights: · Proximity to: Less than 15 Minutes to Walterboro, SC know as the front porch of the Lowcountry. · Established road access throughout the property · Perfect for private home site. timber production, agriculture, or outdoor activities.