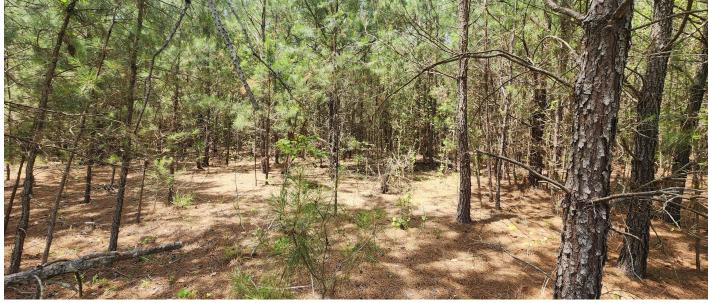

#### Lot Features

- Wooded
- 10+ Acres

## Description

Looking for peace and tranquility of the country life? Look no further than this 15 + acre tract located in Upper Dorchester County. The perfect option for stick built or manufactured housing. Currently zoned agricultural. No utilities in place, property will require a perc test. Reference Dorchester County TMS # 029-00-055 for further details. Location of the property is located directly across from 653 Lost Horn Rd. Property purchased at auction and will transfer via a quit claim deed. Buyers are encouraged to speak to a real estate attorney to learn the full details of a quit claim deed. Cash purchase only, will not qualify for bank financing.