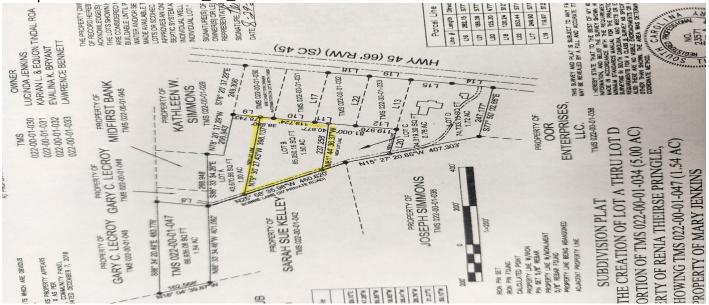

### Price - \$49,000

- Lot Size DOM
- 1.5000 98 Days

### Description

This 1.5-acre parcel is an exceptional opportunity to create your ideal home or retreat. Situated just 4 minutes from a public boat landing, it's perfect for boating enthusiasts or anyone who loves easy access to water. The property is covered in a beautiful blanket of trees, which can be cleared to make way for a spacious home or private getaway. It has ideal location being only 4 minutes away from a public boat landing, Convenience nearby featuring a convenience store and a restaurant, a peaceful setting being surrounded by trees which offers privacy while still only being 20 minutes from the interstate to Charleston, and it is ready for development!This lot combines the beauty of nature with unmatched convenience. Whether you're looking for a peaceful retreat or a place to build your forever home, this prime piece of land is a must-see.