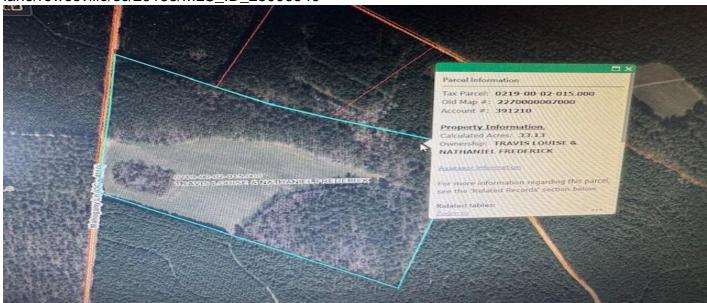

## **Description**

Mahogany Lane MLS 25006540 (33.13 acres) and Gordon Drive MLS 25006536 (39.23 acres) are being sold together. See MLS sheet for each price.