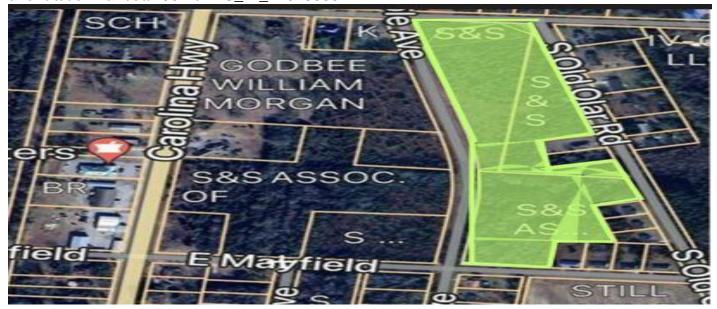

## **Description**

Located in the city limits of Denmark, SC, this large parcel of vacant land is perfect for your new home. This small southern town is the home of artist Jim Harrison, both Denmark Technical College and Voorhees University and the delicious Nelson's Wee Bake. This is a large parcel of land consisting of three properties (TMS# 0038-07-04-003, TMS# 0038-07-04-002, TMS# 0038-07-04-001) and has access to road frontage from four different paved roads. Only about an hour drive from Aiken and Columbia, come take a look at this great investment opportunity!