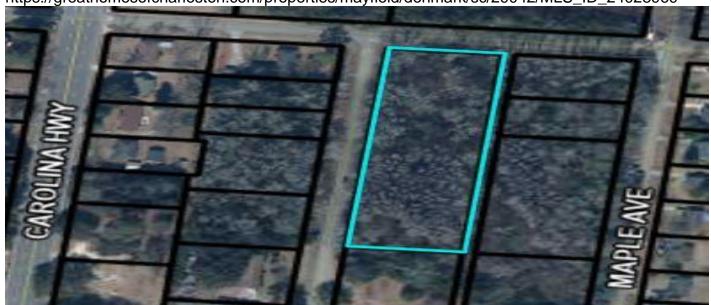

# Mayfield, Denmark, 29042, SC

https://greathomesofcharleston.com/properties/mayfield/denmark/sc/29042/MLS\_ID\_24028969

**Price - \$9,900** 

Lot Size DOM

2.3700 140 Days

#### **Lot Features**

- Electricity Connected
- Water Connected
- 2 5 Acres