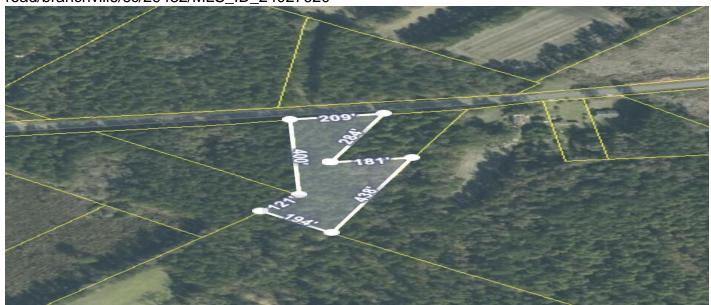

# Description

| Great 2.58 acre building lot perfect for | quiet country living. | Perc test and Plat available. |
|------------------------------------------|-----------------------|-------------------------------|
|                                          |                       |                               |