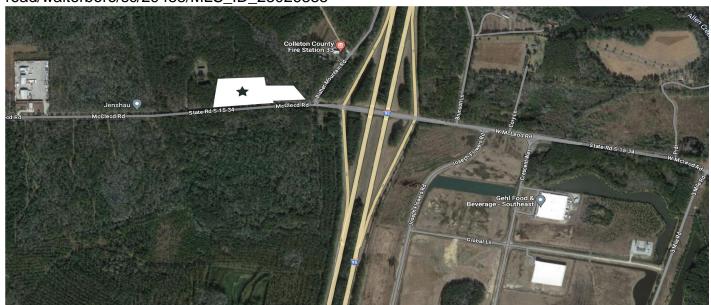

# Mcleod Road, Walterboro, 29488, SC

https://greathomesofcharleston.com/properties/mcleodroad/walterboro/sc/29488/MLS\_ID\_23026335

Price - \$630,000

Lot Size DOM

8.0000 506 Days

### **Description**

Introducing this significant 8-acre property on McLeod Rd, strategically situated alongside Colleton County's industrial park and conveniently accessible via I-95. This property holds substantial potential for various commercial or industrial endeavors, with added value on the horizon. Colleton County has recently submitted a grant application for utility extension, paving the way for future development. Notably, a substantial 500,000 sq ft facility is in progress for battery cell manufacturing, set to generate over 500 jobs, further underscoring the area's growth and potential. Secure your stake in this promising investment in a prime location today.