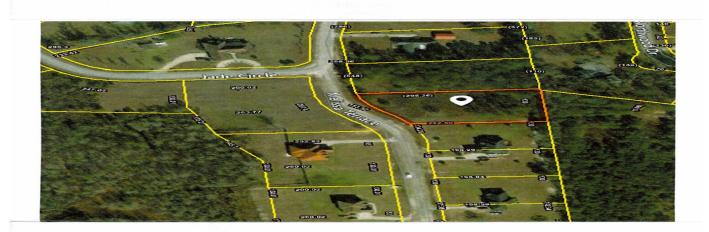

# Melissa Terrace, Orangeburg, 29115, SC

https://greathomesofcharleston.com/properties/melissaterrace/orangeburg/sc/29115/MLS\_ID\_25008703

# **Description**

Looking for the perfect place to build your dream home? Look no further! This spacious, vacant lot in Empire Estates Subdivision offers a rare opportunity to design the home you've always imagined. Nestled in a serene, well-established neighborhood, this lot combines tranquility with convenience, making it the ideal location for families, professionals, and investors alike.