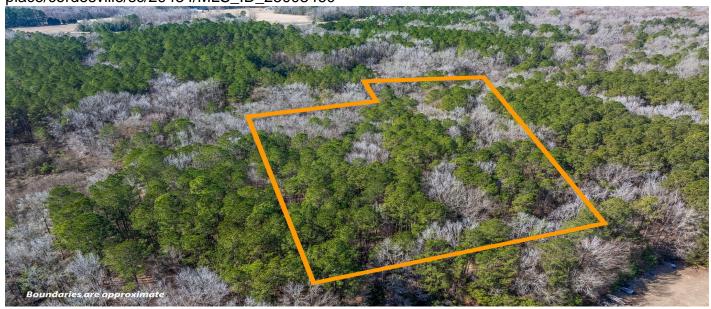

#### **Lot Features**

- 5 10 Acres
- Wooded

### **Description**

Buy land, they aren't making any more of it! Over SIX ACRES up for grabs, off of Cane Gully Road on the outskirts of the city. Located just a few minutes to the town of Moncks Corner, or 30 minutes to Mount Pleasant. Perc test in hand from 2023 for a traditional septic system! Whether you want to build, place a mobile home, or use it for recreational purposes - the opportunities are endless with this land! No HOA restrictions and easy access to the Francis Marion National Forest!