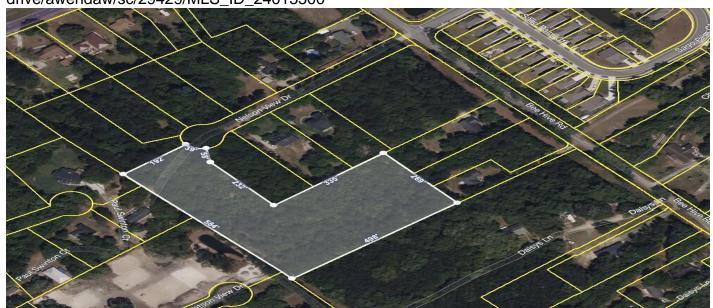

## **Description**

Here's the perfect secluded location for a new home or investment project. 4.56 acres located at the end of a cul-de-sac in Beehive Plantation. No survey available. Buyer to verify lot dimensions, utilities, restrictions, and anything else deemed important.