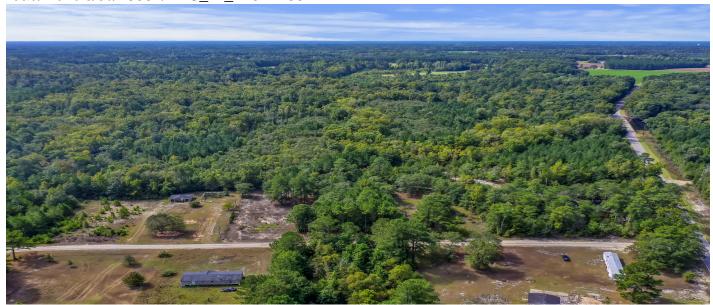

### **Description**

Discover the perfect canvas for your dream home or investment property on this expansive 1.37 Acres of Combined Vacant Land in New Bridge CourtThis is a rare opportunity to own 1.37 acres of combined vacant land in the highly desirable New Bridge Court neighborhood. Located in a quiet cul-de-sac, this spacious parcel offers endless possibilities for building your dream home or investment property. The land is flat, build-ready, and surrounded by well-maintained properties, making it an ideal location for those seeking privacy and convenience.