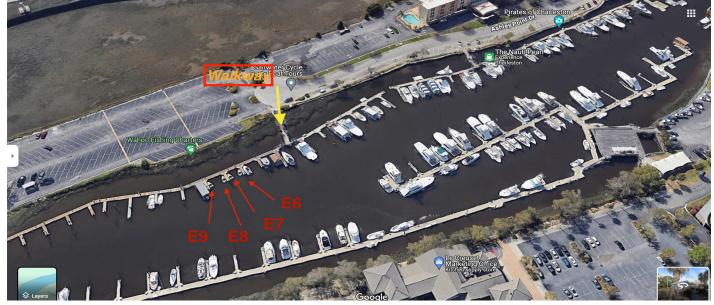

### Description

This is your chance if you are a catamaran owner. This is slip E6, but the seller also has E7 for sale for a total width of of 22.8 ft. However, if you just want one slip, the size for a single slip is 50 x 11.4 ft. The Slips at Ripley Light Marina feature fresh water, 50 amp electrical, pump out,

bathrooms/showers, fish cleaning stations, and a fuel dock. The best part is it is in a cove so there is very little current to keep growth to a minimum. There is a huge easy to get into parking lot with ample parking spaces. Live aboard is prohibited. The seller has slip numbers E8 & E9 as well for sale, those two together have a wider beam of 28.8 ft. All slips come with dock boxes.