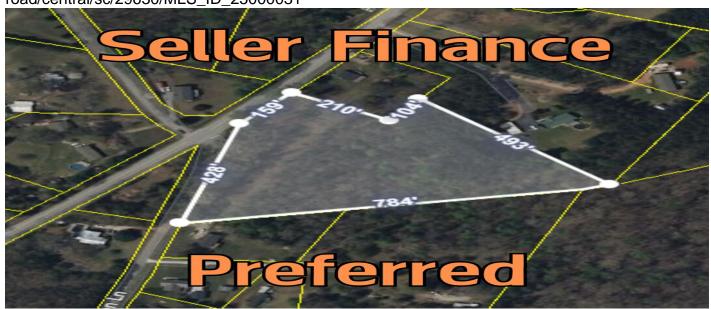

# Old Seneca Road, Central, 29630, SC

https://greathomesofcharleston.com/properties/old-senecaroad/central/sc/29630/MLS\_ID\_25000031

**Price - \$79,000** 

Lot Size DOM

5.1400 98 Days

#### **Description**

Discover the perfect canvas for your dream home on 0 Old Seneca Rd in Central. This expansive 5+ acre property offers a peaceful, open landscape with plenty of room to design your dream home, gardens, or outdoor spaces. Located just minutes from the historic town of Central SC, you'll enjoy convenient access to charming shops, restaurants, and amenities while embracing the tranquility of country living. The property is also near Clemson, offering even more opportunities to explore and enjoy the surrounding area. Whether you're seeking a private retreat, a homestead, or a weekend getaway, this property provides endless possibilities to bring your vision to life. Don't miss the chance to own a slice of South Carolina's natural beauty!