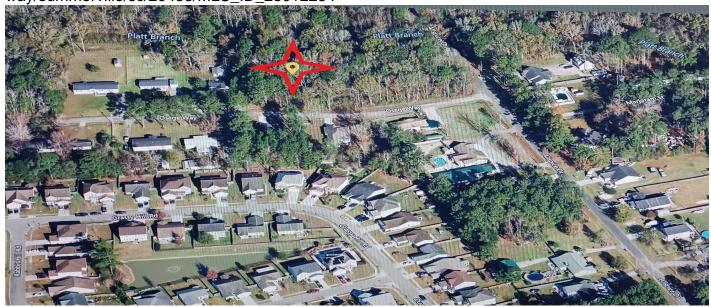

# Osage Way, Summerville, 29483, SC

https://greathomesofcharleston.com/properties/osage-way/summerville/sc/29483/MLS\_ID\_23012284

**Price - \$125,000** 

Lot Size DOM

0.7500 675 Days

# **Description**

\*\*\* Location\*\*\* Location\*\*\* Great lot to build your dream home. Public water and sewer available to tap into the street. Lot located in the quiet neighborhood of Summerville. DD2 schools. Minutes away from I-26, the new Walmart Distribution Center, Volvo, and downtown Summerville.