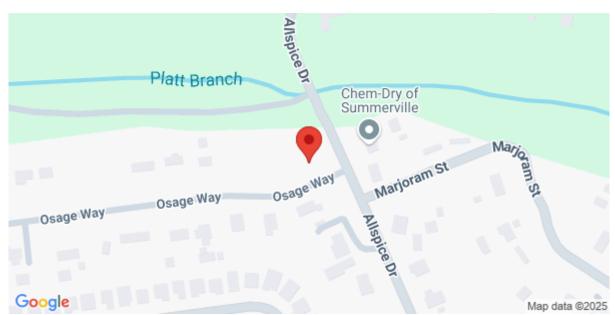

# Osage Way, Summerville, 29483, SC

https://greathomesofcharleston.com/properties/osage-way/summerville/sc/29483/MLS\_ID\_23012284

**Price - \$125,000** 

Lot Size DOM

0.7500 675 Days

# **Description**

\*\*\* Location\*\*\* Location\*\*\* Great lot to build your dream home. Public water and sewer available to tap into the street. Lot located in the quiet neighborhood of Summerville. DD2 schools. Minutes away from I-26, the new Walmart Distribution Center, Volvo, and downtown Summerville.

## **Check On Site**

https://greathomesofcharleston.com/properties/osageway/summerville/sc/29483/MLS\_ID\_23012284

Location

Osage Way, Summerville, 29483, SC