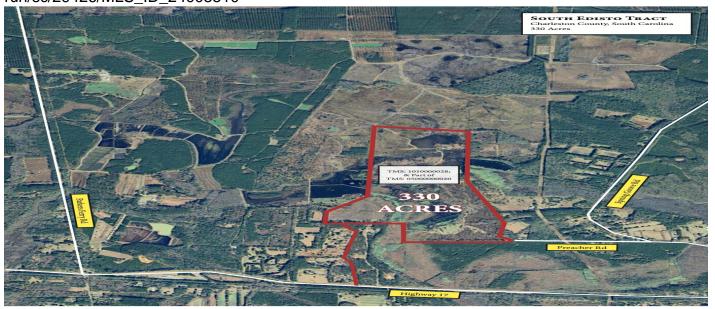

## **Description**

PLEASE NOTE THE ACREAGE IS NOT CORRECT, THERE ARE MULTIPLE PARCELS. Introducing South Edisto Tract. A remarkable opportunity to own a sprawling 330 acre property in the picturesque low country. This expansive land boasts a diverse habitat, creating a serene and natural setting for the upland as well as waterfowl enthusiast. Additionally, a thoughtfully placed home site offers the perfect foundation for building your dream residence. Conveniently located 20 minutes from Charleston with direct access to highway 17. With two gated entrances', this property offers both privacy and accessibility. Don't miss out on this exceptional investment in the low country's natural beauty.