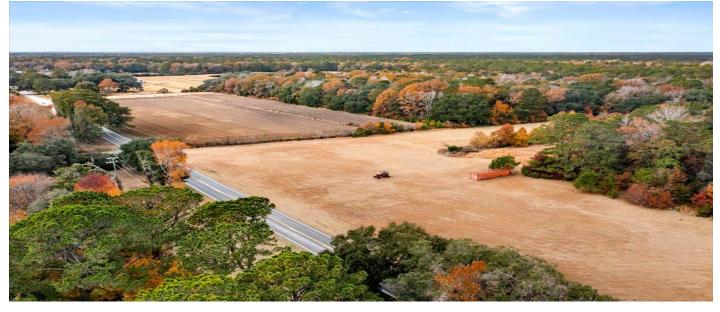

### Description

One of the largest tracts currently available on Johns Island with 87.73 acres. Several acres cleared along River Road with approximately 1,631' of total road frontage; the rest is wooded. This would make a great equestrian estate, large farm, private estate, or additional AG-8 permitted uses, which includes subdividing into up to 8 separate parcels. Convenient location to exceptional golfing, dining, Kiawah Island & Seabrook Island beaches, as well as downtown Charleston.