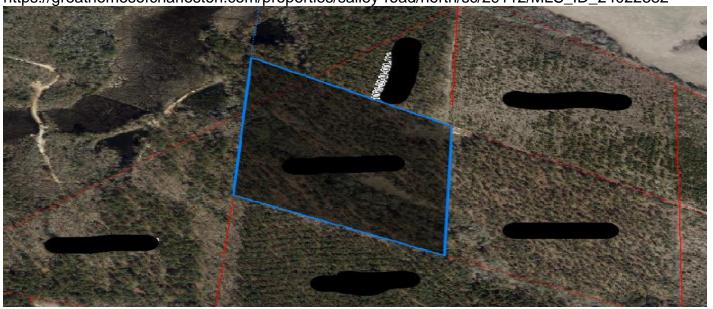

# Salley Road, North, 29112, SC

https://greathomesofcharleston.com/properties/salley-road/north/sc/29112/MLS\_ID\_24022382

**Price - \$60,000** 

Lot Size DOM

18.3400 971 Days

# **Description**

This 18.34-acre property is waiting for your dream home! The property could also be used for farming, timber, or hunting and has great investment potential. Located in a quiet rural area. Come see this property, today! Note: the county line runs through the top part of the property and a small portion of the property (approximately 1.47-acres) is located in Aiken County. Property is accessible via an easement road (Doughrey Rd) that connects to Whetstone Rd/Hwy 3.